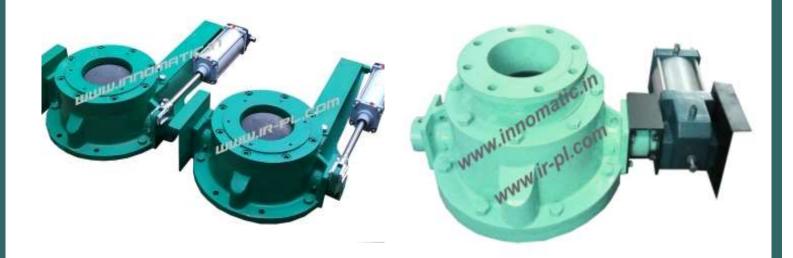

## **DOME VALVE**

Innomatic Dome valve is a pressure tight compressed air operated valve for handling ash, cement, other abrasive, material & dry material without wear & tear. <u>Dome valve</u> have Simple in design & low maintenance. Dome valve is used in <u>pneumatic conveying systems</u> in different Industries and power plant for ash handling system.

<u>Dome valve</u> is providing positive closure between upper hoppers and blow tanks. They are capable for cut off moving and satiric column of ash, cement, coal, powder up to 40 mm particle size. Pressure tight closure is provided by either eccentric shape of the dome and with help of an inflatable seal to prevent leakage. They provide the pressure tight seal against the dome surface when in the closed Position. No wear & tear between dome & seal because sealing action taking place only at the end of closing position.

## **Design Specification**

Sizes: 50 NB upto to 500 NB (4" up to 20")

MOC: Cast Iron, cast steel, SS304, SS310 & SS336

**Operation**: Pneumatic cylinder, pneumatic actuator, motorized.